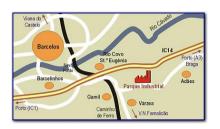

## Location

#### Várzea

#### Acessibility

| EN 103                |
|-----------------------|
| 0,1 Km                |
| A11/IC14              |
| 3,0 Km                |
| Francisco Sá Carneiro |
| 43,0 Km               |
| Porto de Leixões      |
| 53,0 Km               |
| Barcelos              |
| 4,0 Km                |
|                       |